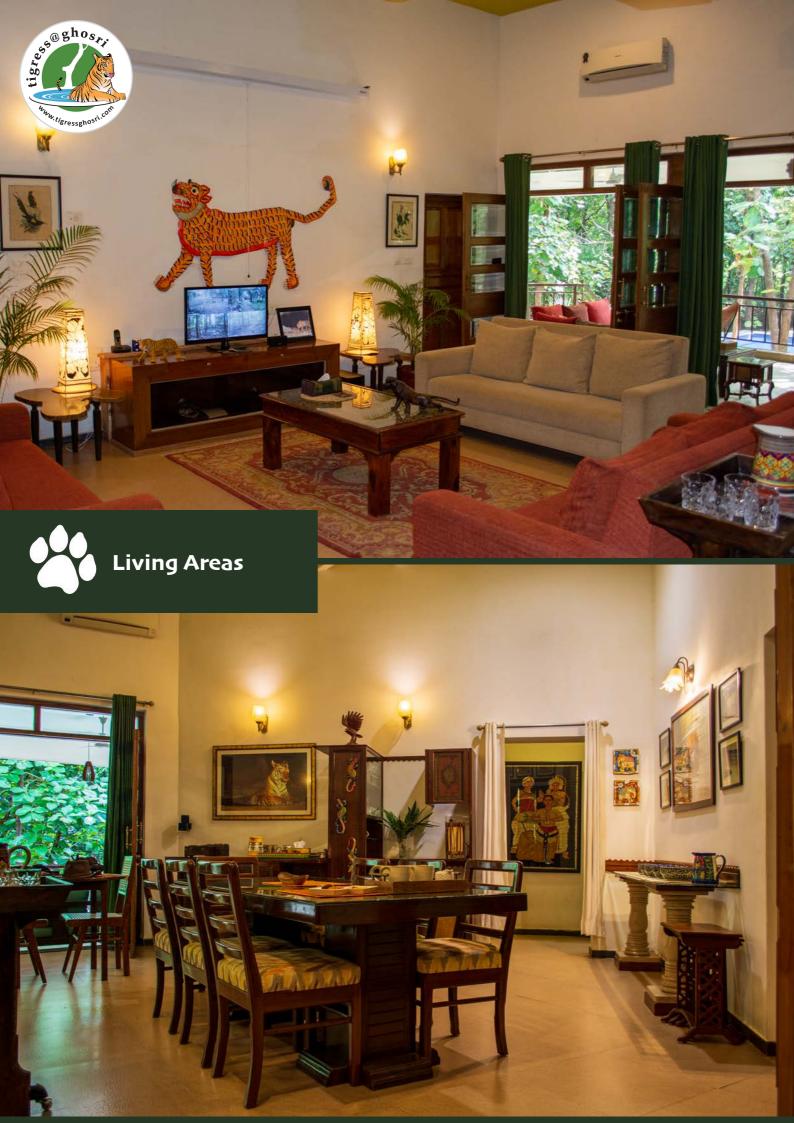

Equipped with WIFI connectivity, our fully air - conditioned interiors offer a luxurious & comfortable stay

Enjoy our dual TV screens with 24\*7 live wildlife feed, home theatre (5.1 + projector) with access to all the OTT platforms, wildlife documentaries, board games & readings from our library