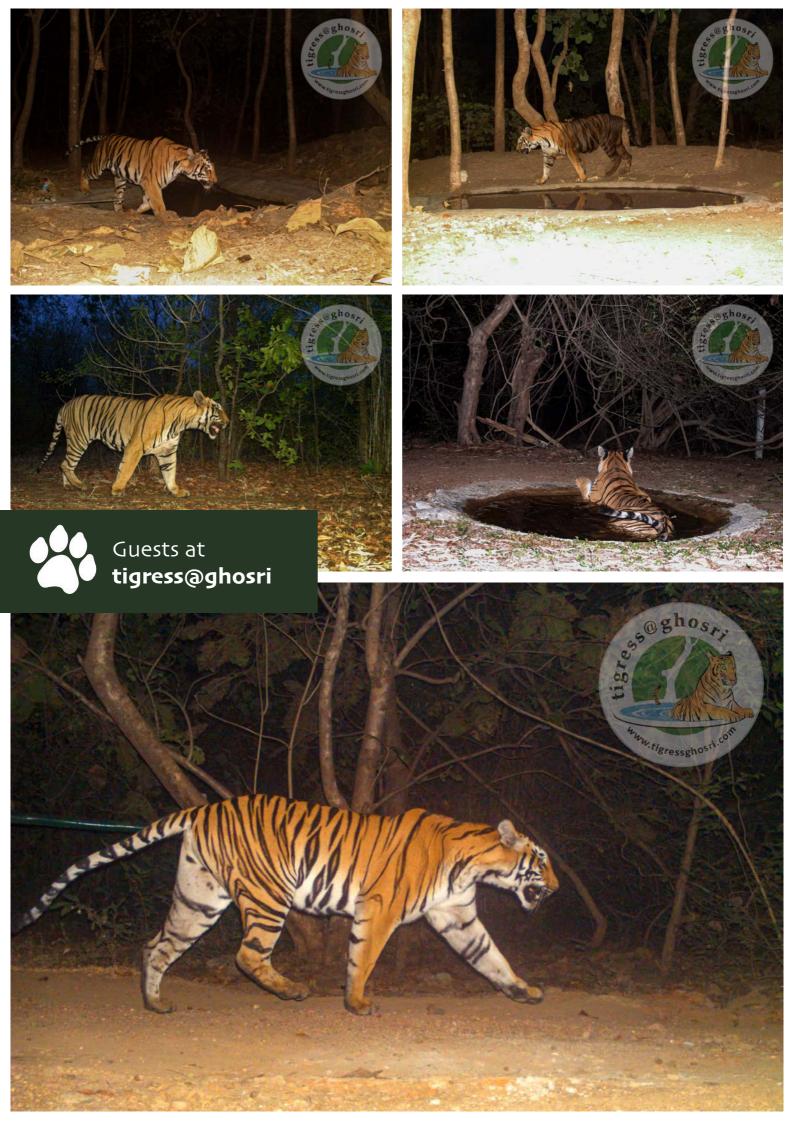

Equipped with WIFI connectivity, our fully air - conditioned interiors offer a luxurious & comfortable stay

Enjoy our dual TV screens with 24\*7 live wildlife feed, home theatre (5.1 + projector) with access to all the OTT platforms, wildlife documentaries, board games & readings from our library