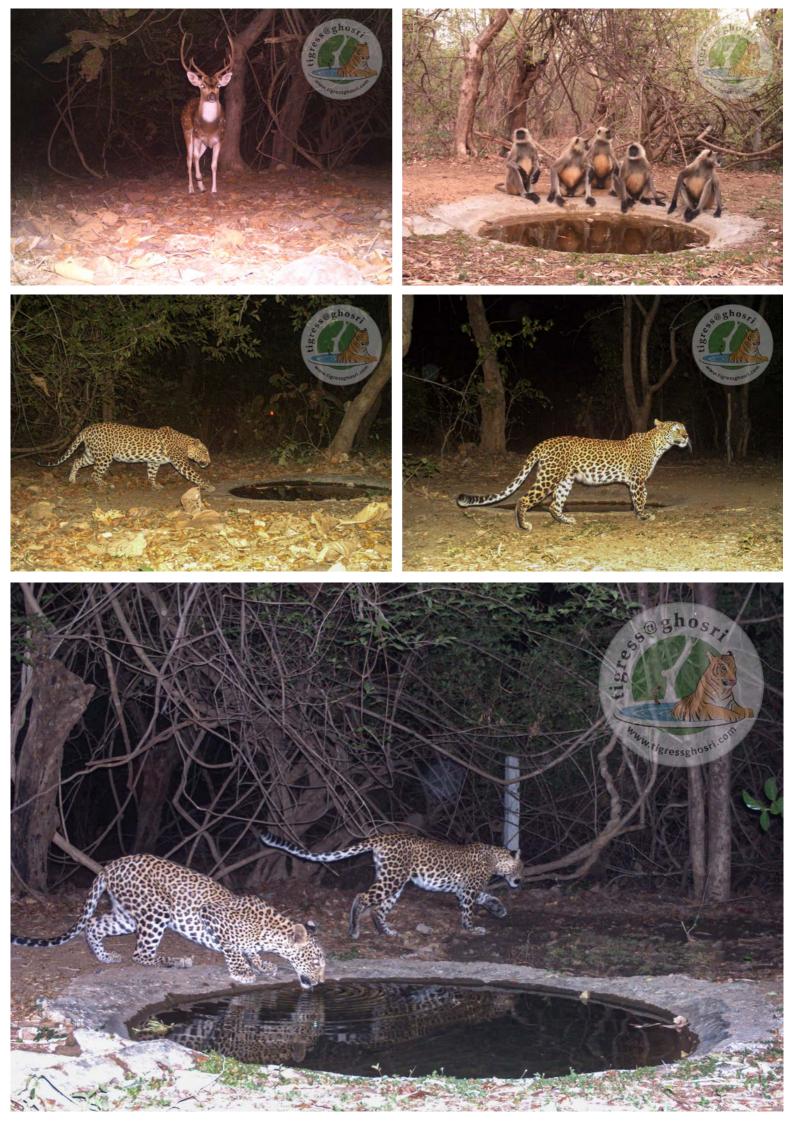

**TADOBA-ANDHARI TIGER RESERVE** 

A tropical dry deciduous forest ecosystem, Tadoba is known for the fabulous tiger sightings it offers through the year. It also supports several other species, including leopards, wild dogs, sloth bears, sambar, chital, and gaurs