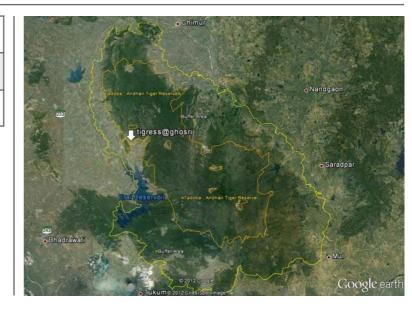

Tiger Population: ~146 Area: 1,725 Square Kilometres

Summer - March to June (30° to 47° C) Monsoon - July to September (25° to 35° C) - October to February (15° to 30° C) Winter

tigers and is the one of the top wildlife destinations

**TADOBA-ANDHARI TIGER RESERVE** 

A tropical dry deciduous forest ecosystem, Tadoba is known for the fabulous tiger sightings it offers through the year. It also supports several other species, including leopards, wild dogs, sloth bears, sambar, chital, and gaurs