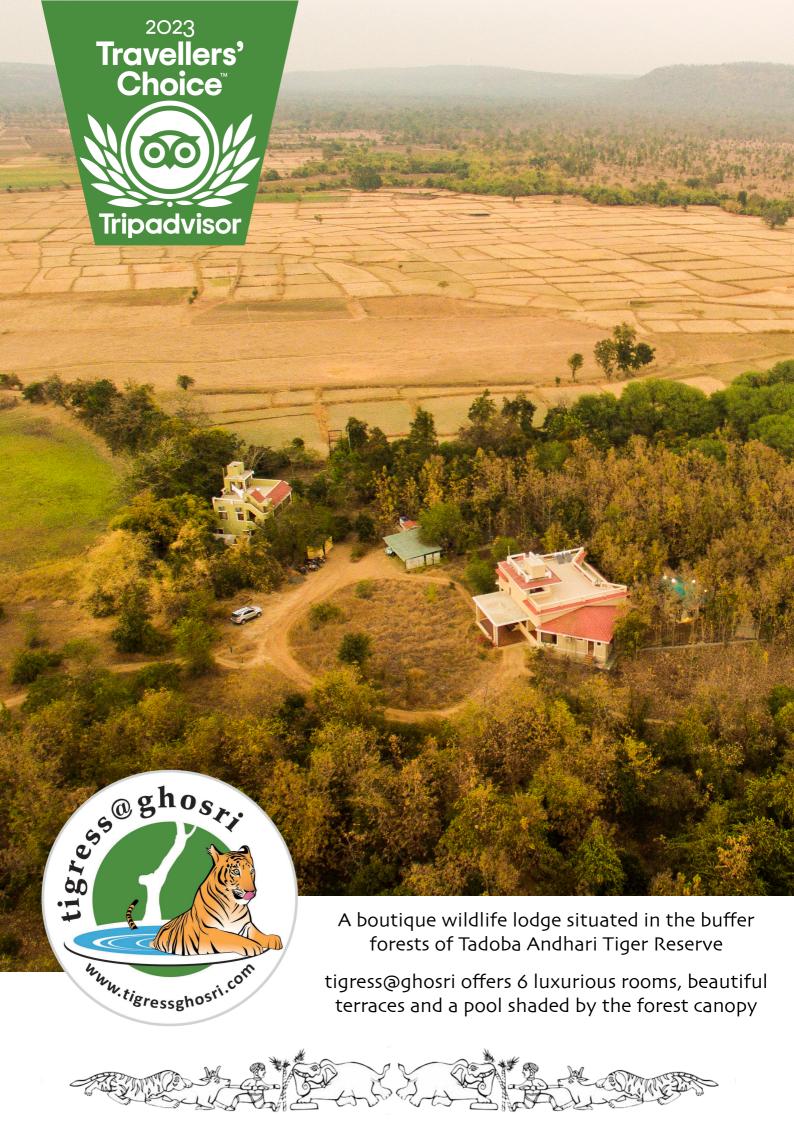

**TADOBA-ANDHARI TIGER RESERVE** 

A tropical dry deciduous forest ecosystem, Tadoba is known for the fabulous tiger sightings it offers through the year. It also supports several other species, including leopards, wild dogs, sloth bears, sambar, chital, and gaurs