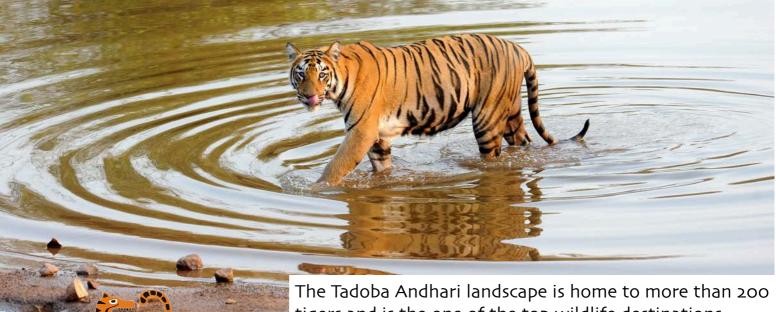

Tiger Population: ~146 Area: 1,725 Square Kilometres

Summer - March to June (30° to 47° C) Monsoon - July to September (25° to 35° C) - October to February (15° to 30° C) Winter

tigers and is the one of the top wildlife destinations

**TADOBA-ANDHARI TIGER RESERVE** 

A tropical dry deciduous forest ecosystem, Tadoba is known for the fabulous tiger sightings it offers through the year. It also supports several other species, including leopards, wild dogs, sloth bears, sambar, chital, and gaurs