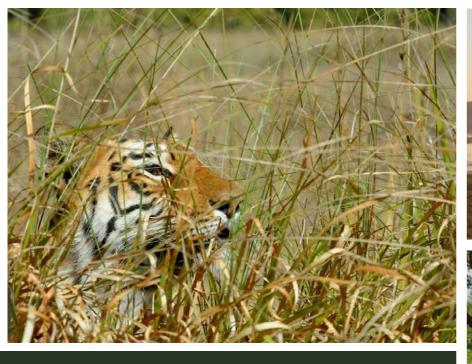

**TADOBA-ANDHARI TIGER RESERVE** 

A tropical dry deciduous forest ecosystem, Tadoba is known for the fabulous tiger sightings it offers through the year. It also supports several other species, including leopards, wild dogs, sloth bears, sambar, chital, and gaurs